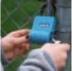

### Using the ShurLok

After you set your own combination, you can then hang the ShurLok on a door knob, fence, etc. or any surface with the mounting bracket accessory. Give the key storage combination to the individual

you want to have access to the key. You can reset the combination at anv time.

Why ShurLok is Better:

- Better Quality- All metal body with no plastic dials or buttons that are subject to weather and wear
- No front cover to fall off or "walk away"
- More secure- 10,000 possible combinations. Far superior to the punch buttons which have very few possible combinations.
- One number off? No starting all over in front of vour clients. Just fix the one wrong number!
- Easier to reset combination- You do not need to be a mechanic as with other lock boxes.
- Lessen the liklihood of stolen lock boxes. You have your own combination to the shackle instead of a lever that anyone can release
- Better Quality at a Better Price. Check out the ShurLok today to discover why we are the Professional's Choice for Realtor Mechanical Lock Boxes