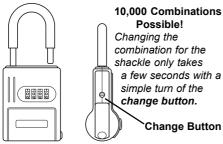

Set your own combination The combination can be changed in seconds -without special tools or disassembly. Changing the shackle combination also automatically changes the combination for the sliding key storage door.